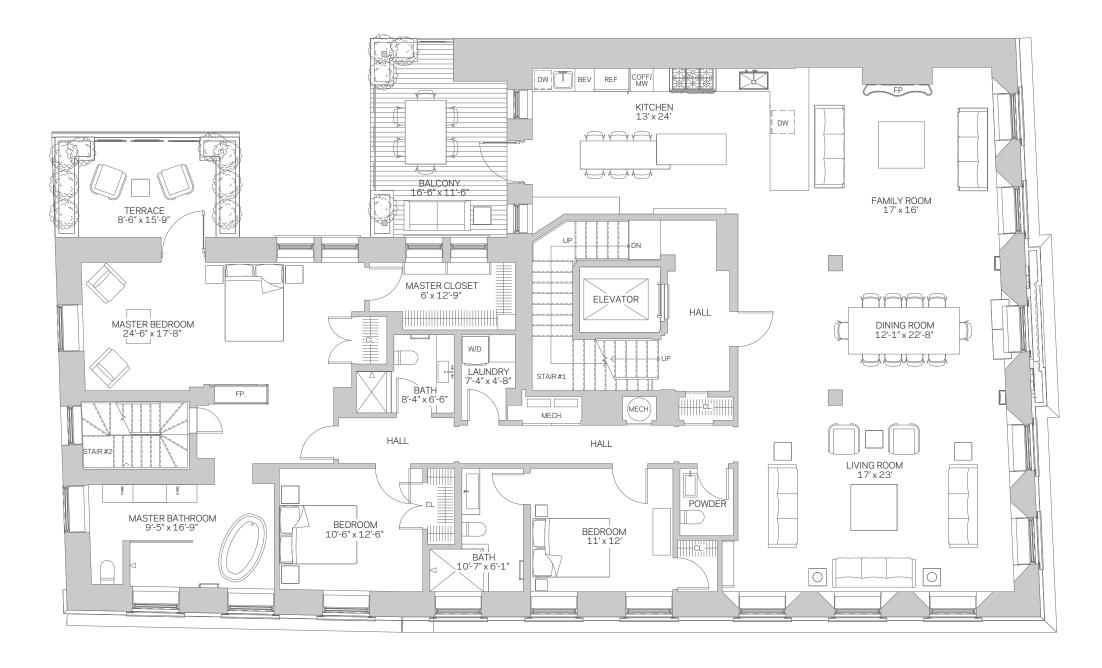

## RESIDENCE II

3 BEDROOMS | 3 1/2 BATHS

| RESIDENCE | 2,819 SQFT | 262 SQM |
|-----------|------------|---------|
| TERRACE   | 133 SQFT   | 13 SQM  |
| BALCONY   | 190 SQFT   | 18 SQM  |
| TOTAL     | 3,143 SQFT | 292 SQM |
|           |            |         |

ALL AREA CALCULATIONS AND DIMENSIONS SHOWN ON THE ABOVE SCHEMATIC LAYOUTS ARE ESTIMATES AND PROJECTION FOLLY TO UNIT CONSTRUCTION PREPARED FOR MARKETING PURPOSES AND ARE THEREFORE SUBJECT TO VARIATION OR CHANGE DURING CONSTRUCTION AND AT ANY TIME WITHOUT NOTICE AT THE SOLE DISCRETION OF THE DEVELOPER. SUCH PLANS MAY NOT BE RELIED UPON AND MAY NOT BE CONSTRUED AS A REPRESENTATION OR WARRANTY OF ANY KIND BY THE DEVELOPER, MAISON VERNON, MOUNT DEVELOPER TO A CONDOMINIUM PURCHASER PURSUANT TO MASSACHUSETTS LAW.